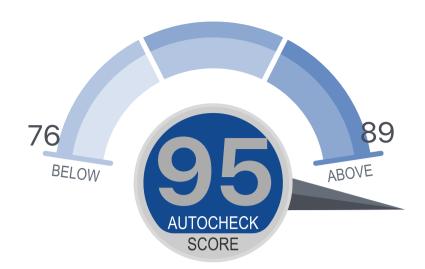

## This vehicle's AutoCheck Score: 95

Other comparable 2007 vehicles in the Sport Car -**Upper Premium** typically score between **76-89**.

Learn more about the AutoCheck Score

|            | Major State Title Brand Check -              | More info |
|------------|----------------------------------------------|-----------|
|            | OK                                           |           |
|            | More info                                    |           |
|            | Accident Check -                             | More info |
|            | ОК                                           |           |
|            | More info                                    |           |
|            | Damage Check -                               | More info |
|            | ОК                                           |           |
|            | More info                                    |           |
|            | Odometer Check -                             | More info |
|            | OK                                           |           |
|            | More info                                    |           |
| <b>(i)</b> | Other Title Brand and Specific Event Check - | More info |
|            | Information Reported                         |           |
|            | More info                                    |           |
|            | Vehicle Usage Check -                        | More info |
|            | Personal Use                                 |           |
|            | More info                                    |           |
|            | AutoCheck Buyback Protection -               | More info |
|            | Qualifies                                    |           |
|            | More info                                    |           |
|            |                                              |           |